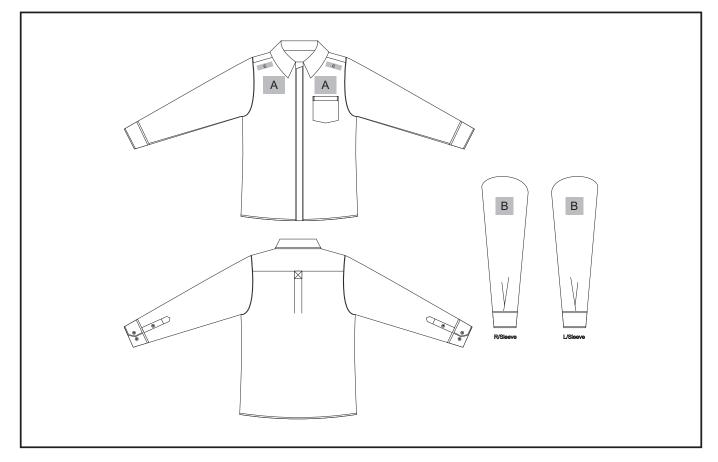

## **Branding Options:**

#### **Position A**

- 1. Embroidery (EMB) 9 colours Size: 100mm wide x 80mm high
- 2. Screen Print (SA) 1 colours Size: 100mm wide x 80mm high
- 3. Digital Transfer Clothing (DTC) Full colour Size: 100mm wide x 80mm high

### **Position B**

- 1. Embroidery (EMB) 9 colours Size: 80mm diameter
- 2. Screen Print (SA) 1 colours Size: 60mm wide x 60mm high
- 3. Digital Transfer Clothing (DTC) Full colour Size: 80mm wide x 80mm high